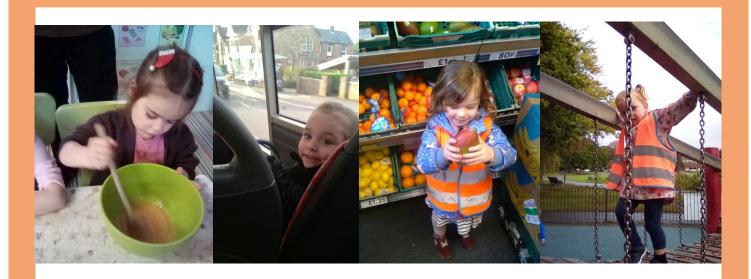

## Holiday Club at Little Beans (5-12 years old)

Join in at Little Beans Garland for lots of fun at holiday club!

Outings, walks, bus rides and so much more!

Food Included (full day: breakfast, lunch, tea, and snack. Mini day: breakfast, lunch, and snack)

Running from W/C 12th February 2024!

|                    | Monday 12 <sup>th</sup><br>You choose your dreams                                         | Tuesday 13 <sup>th</sup> Best friends forever                                                                  | Wednesday 14 <sup>th</sup> Love you more                                         | Thursday 15 <sup>th</sup> Sharing a shell                  | Friday 16 <sup>th</sup><br>The tiger who came to tea                  |
|--------------------|-------------------------------------------------------------------------------------------|----------------------------------------------------------------------------------------------------------------|----------------------------------------------------------------------------------|------------------------------------------------------------|-----------------------------------------------------------------------|
|                    |                                                                                           | Best Friends Forever  *** *** *** *** *** *** *** *** ***                                                      | Love                                                                             | Sharing a Shou                                             | The Tiger Who Come to Tea                                             |
| Morning activity   | Trip to our local<br>library.<br>YOU CHOOSE what<br>book you would<br>like to bring back. | A walk to Kingston<br>Road park. Let's all<br>hold hands and<br>help each other on<br>the swings and<br>slide. | A trip to the local shop to buy flowers for our card making.                     | Trip to Hamworthy park to collect shells.                  | Cake and biscuit<br>making for our tea<br>party this<br>afternoon.    |
| Afternoon activity | Book making, cut<br>out, draw, paint<br>and colour your<br>own books.                     | Can you work together with your friends to make some playdough? What colour would you choose?                  | Let's make valentines cards. Can you draw a picture of the flowers on our table? | Picture making using the shells we collected this morning. | Let's all make tiger<br>masks and sit<br>together for a tea<br>party. |

This **February half term** we are basing each day around a book, we will be carrying out trips and activities all based on the book of the day! Please see above our plan for the week.